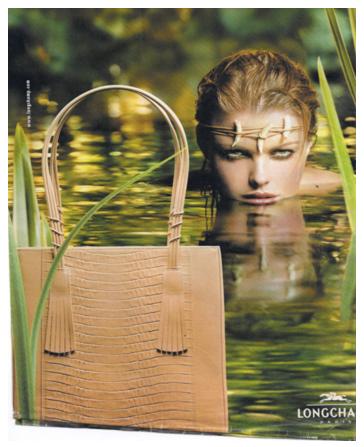

The line of this image is vertical. The vertical line means on this image is an energetic picture that could be attractive, and prominent. The color of this image is green color which means it is an environment and nature picture The shape of this image is square which means it has a pure quality, basic, and traditional. The visual ethics shows an attractive person encourages you to wear an accessory because it makes you look professional and gorgeous. The semiotic perspective is based on a code that has to give the audience attention based on the person's appearance. This is based on a model who swims on the pond. The message of this image, it based on wearing a fancy handbag or purse. The form of a vector line of this image is a graphic vector because it develops a visible line and a stationary object to organize or arrange which guides the attention in certain directions. The light of this picture is very bright. The mass and balance of this image could lead to an unbalanced image because it has a clear more weight on side of the image than the other. It could be a youth, energetic, mysterious, and delightful image.