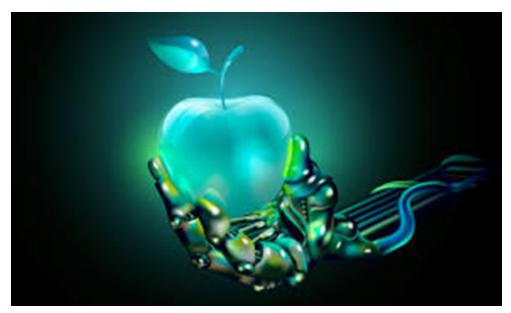

The line of this image is considered a horizontal line. A horizontal line on this image, however, could be very centered. The color of this image could be considered as a neon color which could lead to a lot of fluorescent color with a combination of aqua blue and green which could be a discovery picture that could lead to full excitement. The shape of this image could be a rectangle that I could describe as an empowering, energetic, and stable picture. The mass and balance could lead to asymmetrical balance because this image could be a center into a division of a horizontal line, where it could be the most finished symmetry that the balance of the symmetrical conveys a serious contemplation. The color of this image has a vibrant color that could balance larger areas to reveal more neutral colors. The light of this image could consider as a mixture of light and dark. The form of the vector line of this image is a graphic vector because it develops a visible line and a stationary object to organize or arrange which guides the attention in certain directions. The visual ethics of these images show people an introduction of new technology to expand an object to advertise and another way to explore other media including desktops. The semiotic perspective of this image creates a significance to expand growth, nature, and life. It develops code that is based on an apple to show the viewers to introduce a new intervention.